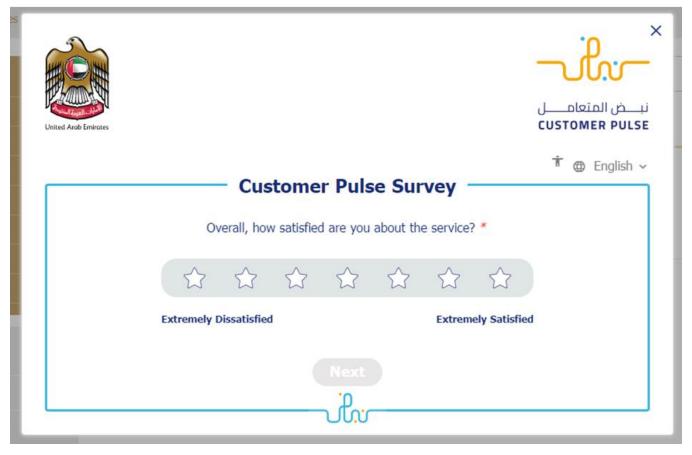

Request to issue To Whom It May Concern Certificate for Housing Services

7. Fill the satisfaction survey about the eService, when the following pop-up shows up: