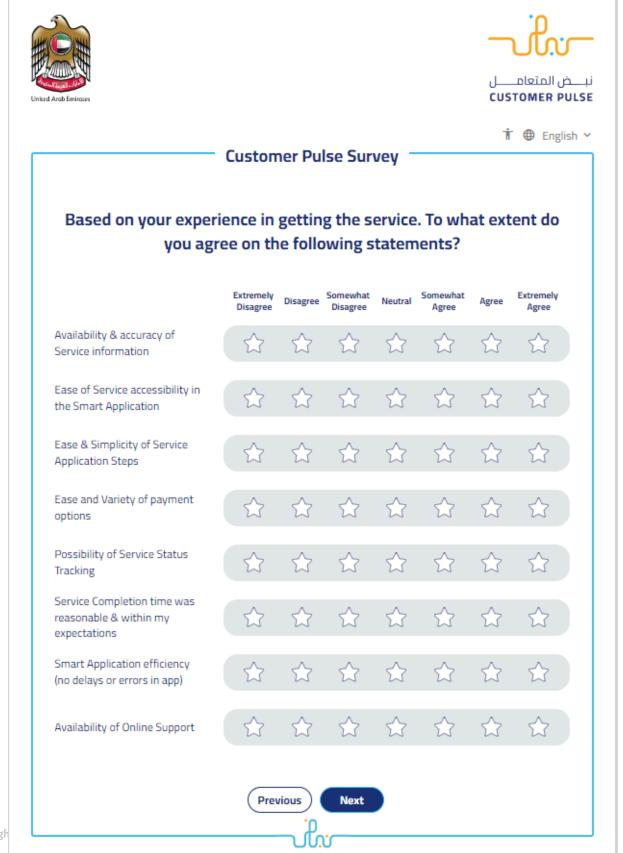

Request to issue To Whom It May Concern Certificate for Housing Services

7. Fill the satisfaction survey about the eService, when the following pop-up shows up: